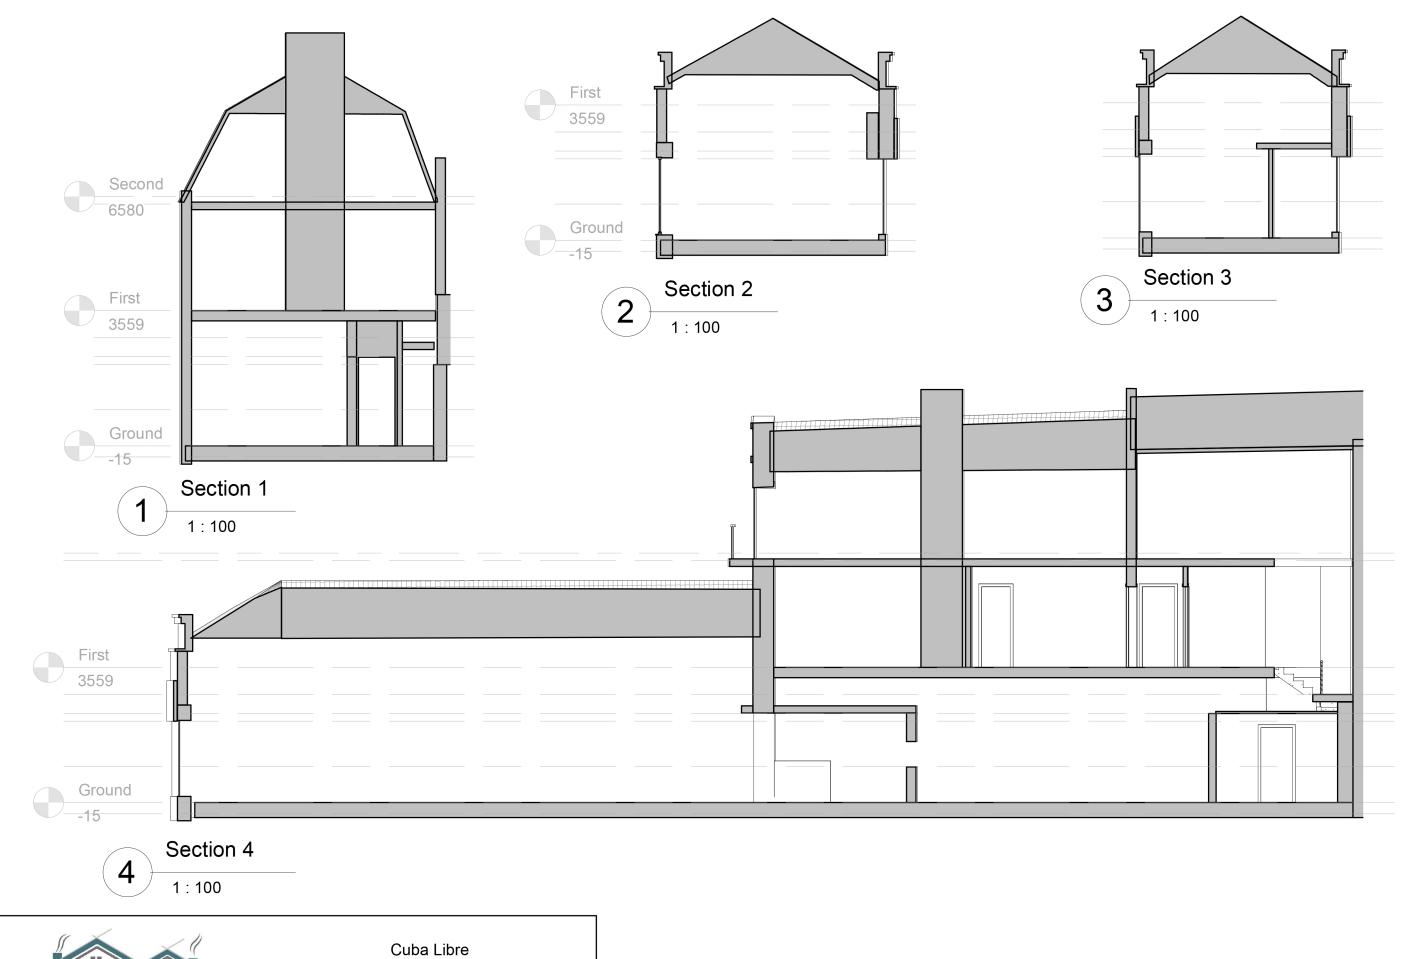

100 Regent Street, Cambridge, CB2 9AB

**Existing Sections** 05 Nov 2021

Project Number 21 / 14

E103

Project Status

For Approval Scale @ A3

Party Wall Elevation

1:100