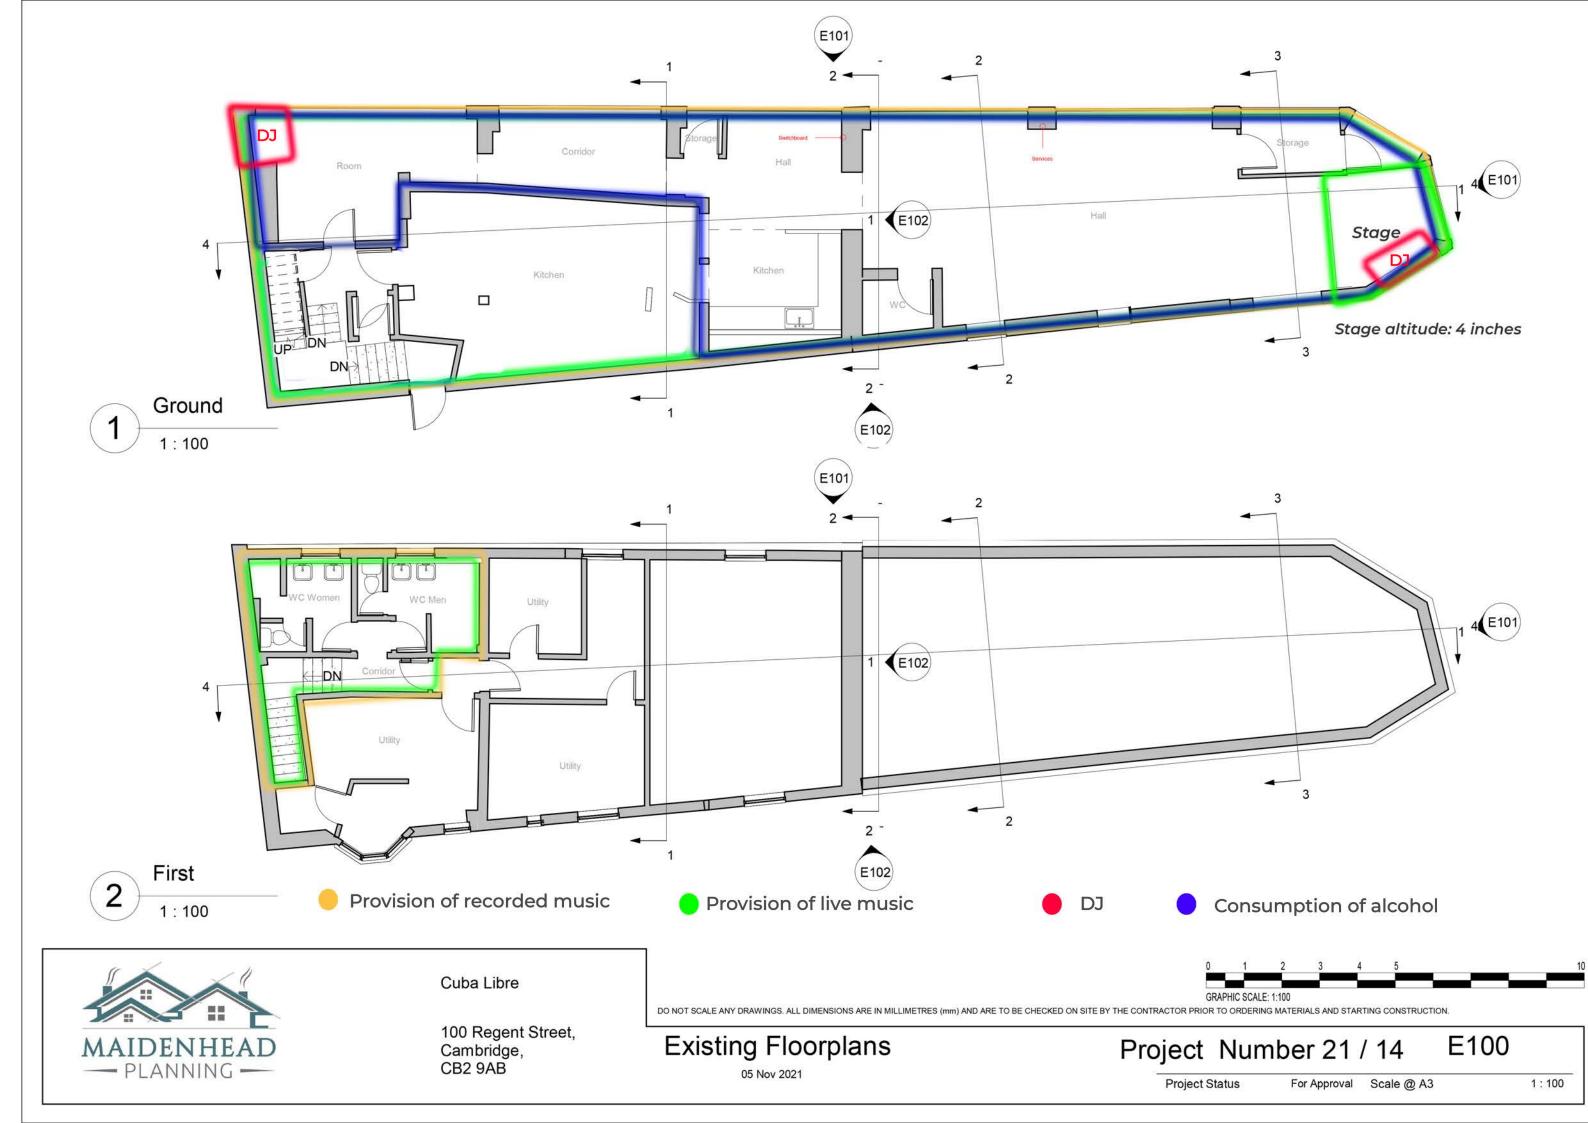

Project Status

For Approval Scale @ A3

1 : 100

Cuba Libre

100 Regent Street, Cambridge, CB2 9AB

**Existing Elevations 1** 05 Nov 2021

Project Number 21 / 14

E101

Project Status