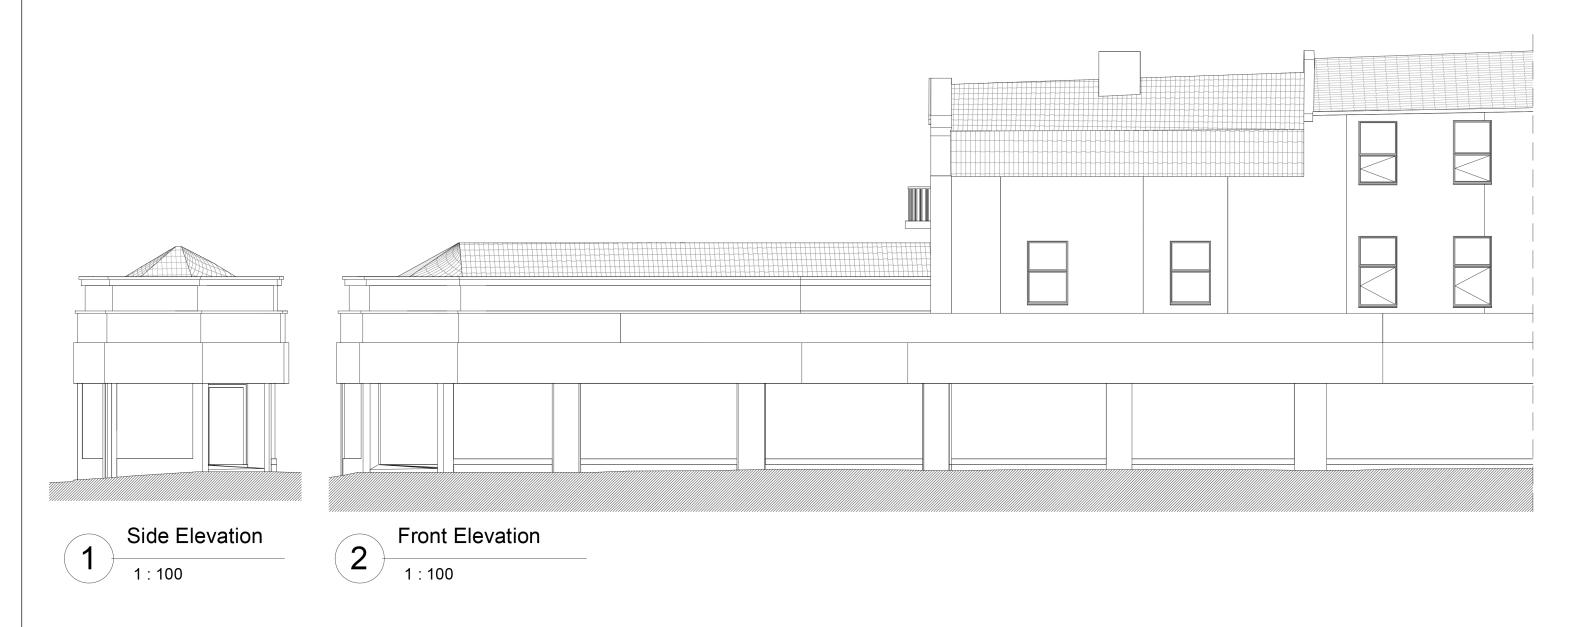

Project Status

For Approval Scale @ A3

1 : 100

Cuba Libre

100 Regent Street, Cambridge, CB2 9AB

**Existing Elevations 1** 05 Nov 2021

Project Number 21 / 14

E101

Project Status